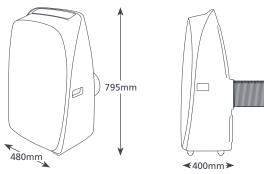

- Infra red remote control
- Discharge hose with window & wall kit
- Self evaporating condensate system

\* Heating model only

Cooling & Heating (EU)

For further details please Xtra refer to our website aspenpumps.com/xtra