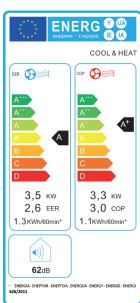

## **KEY FEATURES**

- Cooling/heating and cooling models
- Heating\*, Cooling, Auto, Fan and Dehumidify
- Large Colour Digital Display
- Remote control
- Sleep, Eco and Timer modes
- Airflow adjustment
- Auto restart