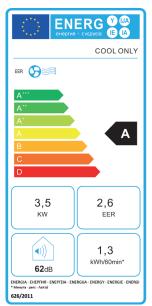

## **KEY FEATURES**

- Cooling/heating and cooling models
- Heating\*, Cooling, Auto, Fan and Dehumidify
- Large Colour Digital Display
- Remote control
- Sleep, Eco and Timer modes
- Airflow adjustment
- Auto restart