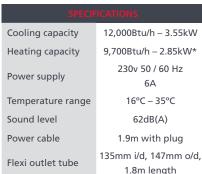

## **KEY FEATURES**

- Cooling/heating and cooling models
- Heating\*, Cooling, Auto, Fan and Dehumidify
- Large Colour Digital Display
- Remote control
- Sleep, Eco and Timer modes
- Airflow adjustment
- Auto restart