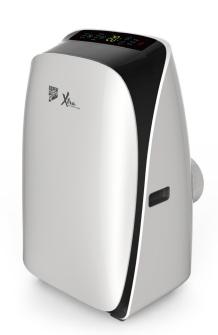

## portable air conditioning unit

A portable AC unit with airflow adjustment, sleep & eco settings and a timer mode, meaning you can keep at a comfortable temperature wherever you are!

## **KEY FEATURES**

- Cooling/heating and cooling models
- Heating\*, Cooling, Auto, Fan and Dehumidify
- Large Colour Digital Display
- Remote control
- Sleep, Eco and Timer modes
- Airflow adjustment
- Auto restart